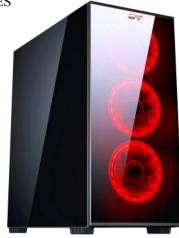

BRAND CTesports

CATEGORY GAMING CASE

CODE **LINX01**GTIN 8058772933370

TITLE CASE GAMING CTesports LINX

NAME LINX

DESCRIPTION The LINX case is the entry level of the CTesports range.

In any case it is a high quality product, the front and side panels are made of glass, the case has a very strong 21 cm wide structure, it is possible to mount 3 x 12cm fans on the front and 12cm on the upper part, or two 280mm liquid

cooling.

COLOR Front and side

COLOR Black
INTERNAL PAINTING Black
METAL THICKNESS 0.50mm

**NET WEIGHT** 

STRUCTURE DIMENSION 205x370x440mm CASE DIMENSION 205x413x450mm INTERNAL BAYS FOR DRIVES 2x3.5 "+ 2x2.5"

EXTERNAL OUTPUTS FOR DRIVNO

PORTS 1xUSB3.0 + 2xUSB2.0 + HD Audio

EXPANSION SLOTS 7

MOTHER BOARD ATX and lower

PSU FORMAT ATX
POWER SUPPLY POSITION Down
POWER SUPPLY Optional

FRONT FANS 3x12cm (optional)
SUPERIOR FANS 2x12cm (optional)
REAR FANS 1x12cm (optional)

MAX VIDEO CARD 350mm MAX CPU COOLER 162mm

MAX LIQUID COOLER Top: 280mm Front: 280mm

POWER SUPPLY Yes PERIPHERAL COMPARTMENT Yes