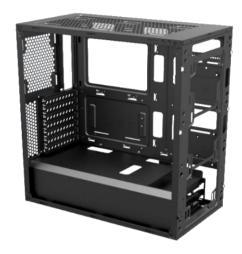

BRAND CTesports

CATEGORY GAMING CASE

CODE **LINX01**GTIN 8058772933370

TITLE CASE GAMING CTesports LINX

NAME LINX

DESCRIPTION The LINX case is the entry level of the CTesports range.

In any case it is a high quality product, the front and side panels are made of glass, the case has a very strong 21 cm wide structure, it is possible to mount 3 x 12cm fans on the front and 12cm on the upper part, or two 280mm liquid

cooling.

COLOR Front and side

COLOR Black
INTERNAL PAINTING Black
METAL THICKNESS 0.50mm

**NET WEIGHT** 

STRUCTURE DIMENSION 205x370x440mm CASE DIMENSION 205x413x450mm INTERNAL BAYS FOR DRIVES 2x3.5 "+ 2x2.5"

EXTERNAL OUTPUTS FOR DRIVNO

PORTS 1xUSB3.0 + 2xUSB2.0 + HD Audio

EXPANSION SLOTS 7

MOTHER BOARD ATX and lower

PSU FORMAT ATX
POWER SUPPLY POSITION Down
POWER SUPPLY Optional

FRONT FANS 3x12cm (optional)
SUPERIOR FANS 2x12cm (optional)
REAR FANS 1x12cm (optional)

MAX VIDEO CARD 350mm MAX CPU COOLER 162mm

MAX LIQUID COOLER Top: 280mm Front: 280mm

POWER SUPPLY Yes PERIPHERAL COMPARTMENT Yes